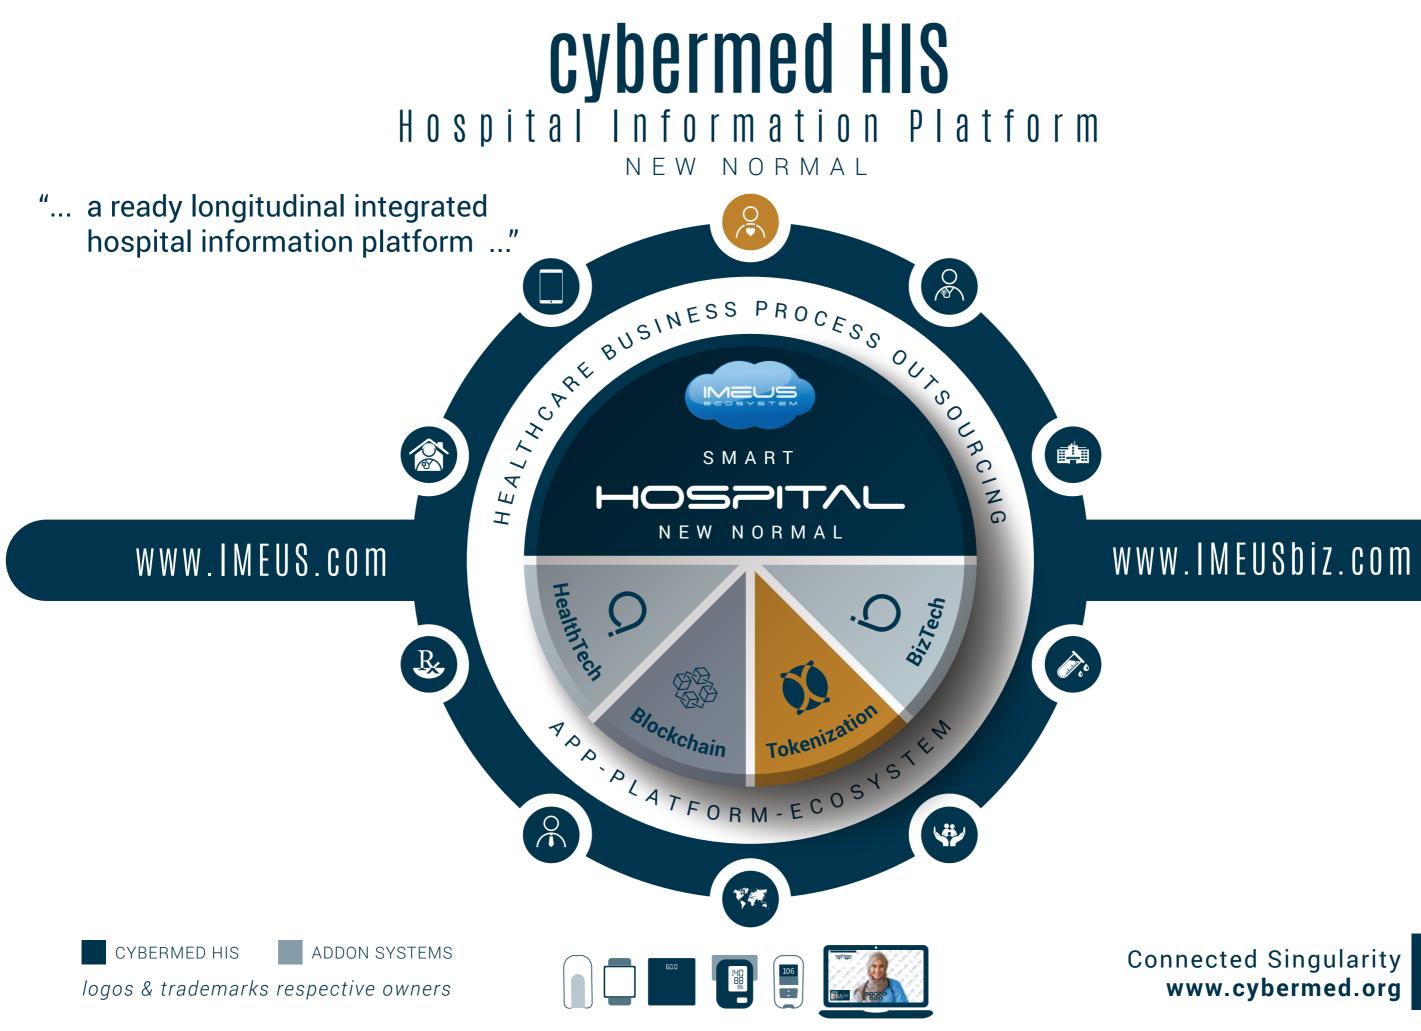

## cybermed SMART HEALTH **Hospital Information Platform** for Hospital At Home NORMAL NEW

## "Is your Hospital SMART?

"Hospitals are becoming smarter. By 2025, **10% of hospitals** across the globe will become or will have started implementations to become SMART Hospitals" - frost & sullivan